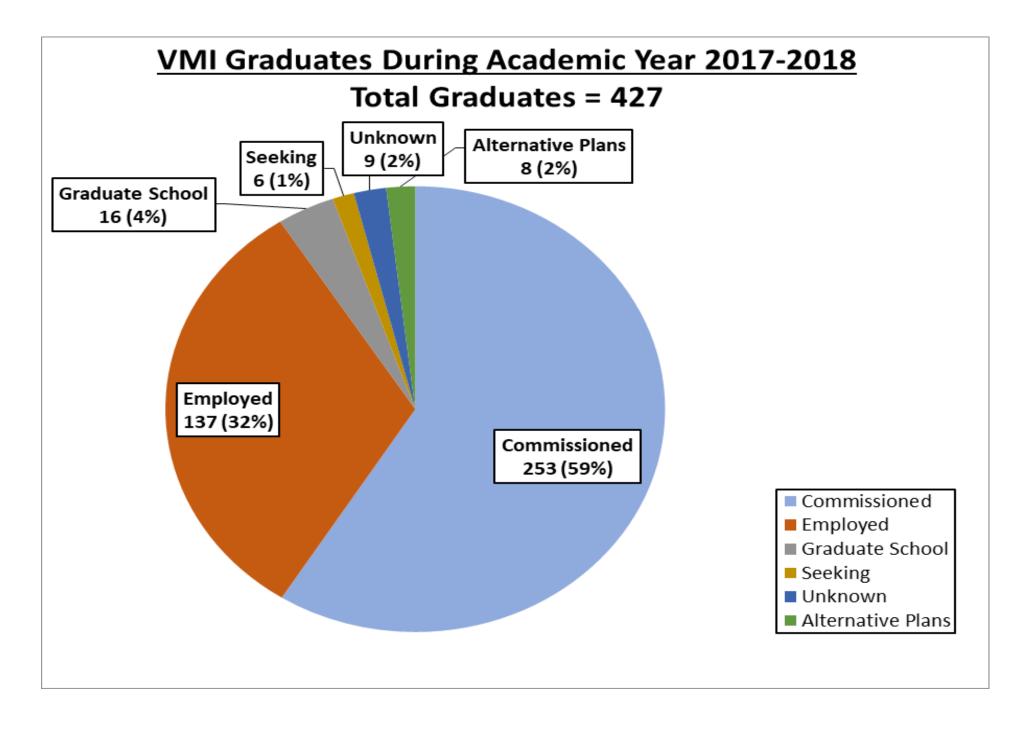

#### Context

- Annually, the Office of Career Services (OCS) investigates the first destination career status of graduates receiving degrees during the previous 12 months.
- The target population, referred to herein as the OCS Cohort, comprised all 427 graduates who were awarded degrees between December 2017 and September 2018. Data were collected by the OCS from Institute offices and individual graduates.
- The status of 420 graduates was determined. The contact rate of 98% is typical for VMI but higher than that of other institutions.

#### **Key Findings**

- Commissioning
  - o 253 (59%) graduates were commissioned, with 247 commissioned in the U.S. Armed Forces.
  - Included among the commissioned graduates were six foreign cadets, five from the Republic of China and one from Taiwan.

#### Graduate/Professional Education

- 16 (4%) graduates directly entered graduate and professional school programs.
- 1 graduate entered a program ranked in the top 10 by U.S. News and World Report.
- o 2 graduates entered programs ranked in the top 25 by U.S. News and World Report.
- o 1 graduate entered a program ranked in the top 50 by U.S. News and World Report.
- 4 graduate entered a program ranked in the top 75 by U.S. News and World Report.

#### Employment

- Graduates continue to be successful in a competitive employment market.
- The area of employment remain diverse and appropriate, including athletics, business services, consulting, engineering, financial services/insurance, governmental agencies, health care, public safety, public services, and transportation.
- CBG, Dominion Energy, English Construction, Kiewit, Newport News Shipbuilding, Norfolk Naval Shipyard, Papa Bear Adventures, Virginia Department of Transportation, The Whiting-Turner Corporation.
- Major governmental agencies include Naval Facilities Engineering Command, U.S. Customs & Border Protection, U.S. Department of Justice, U.S. Department of State, U.S. Secret Service,.
- Other well-known employers include The American Red Cross, Bloomberg LP, Booz Allen Hamilton, General Motors, Virginia Department of Game and Inland Fisheries.

#### Some Indicators of Success

- The percentage of graduates seeking employment as of 31 October is remarkably low: 2%.
- Established, attractive organizations continue to recruit and employ graduating cadets.
- More than half of the cadets entering post-graduate programs of study entered highly competitive programs.
- Of the accepted offers reported, 76% were above the national salary data means.